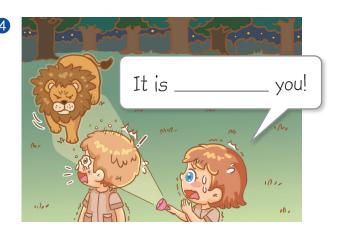

Yes, there is. No,         | there is not. |                 |
| 3 | Ben: | Is there a police station? |               |                 |
|   | Ada: | Yes, there is. No,         | there is not. |                 |
| 4 | Ben: | Is there a park?           |               | m               |
|   | Ada: | Yes, there is. No,         | there is not. |                 |

# E. Ada is asking Ben about his picture. Fill in the blanks with 'where' and the given words.

behind in front of near

**Ada:** Where is the rabbit?

**Ben:** It is • \_\_\_\_\_ the monkey.

Ada: 2 \_\_\_\_\_ is the tiger?

**Ben:** It is **3** \_\_\_\_\_ the monkey.

**Ada:** 4 \_\_\_\_\_ the lion?

**Ben:** It is **6** \_\_\_\_\_\_ the tiger.



#### **Work it out!**

F. Ada is reading a comic. Fill in the blanks.













## Quiz 1 (Units 1-2)

A. Ken is visiting Fanny. He is looking for Fanny's house. Fill in the blanks. Circle the correct words. (22 marks, @2 marks)





Fanny is in ( House A / House B ).



### **1** Prepositions

A. Zoe is talking about Kelly Shopping Centre. Fill in the blanks with the given words.

in near on

| K   | Kelly Shopping Centre              |                        |  |  |  |  |
|-----|------------------------------------|------------------------|--|--|--|--|
| 5/F | Rainbow Supermarket                |                        |  |  |  |  |
| 4/F | Smart Bookshop                     |                        |  |  |  |  |
| 3/F | Coco Cake Shop Trendy Clothes Shop |                        |  |  |  |  |
| 2/F |                                    |                        |