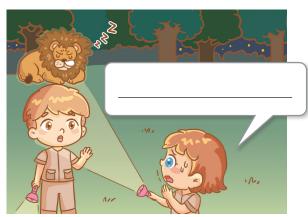

a: | Yes, there is. No,         | there is not. |                 |
| 3 | Ben: | Is there a police station? |               |                 |
|   | Ada: | Yes, there is. No,         | there is not. |                 |
| 4 | Ben: | Is there a park?           |               | m               |
|   | Ada: | Yes, there is. No,         | there is not. |                 |

# E. Ada is asking Ben about his picture. Fill in the blanks with 'where' and the given words.

behind in front of near

**Ada:** Where is the rabbit?

**Ben:** It is • \_\_\_\_\_ the monkey.

Ada: 2 \_\_\_\_\_ is the tiger?

**Ben:** It is **3** \_\_\_\_\_ the monkey.

**Ada:** 4 \_\_\_\_\_ the lion?

**Ben:** It is **6** \_\_\_\_\_\_ the tiger.



#### **Work it out!**

F. Ada is reading a comic. Fill in the blanks.













## Quiz 1 (Units 1-2)

A. Ken is visiting Fanny. He is looking for Fanny's house. Fill in the blanks. Circle the correct words. (22 marks, @2 marks)





Fanny is in ( House A / House B ).



### **1** Prepositions

A. Zoe is talking about Kelly Shopping Centre. Fill in the blanks with the given words.

in near on

| K   | Kelly Shopping Centre              |                        |  |  |  |  |
|-----|------------------------------------|------------------------|--|--|--|--|
| 5/F | Rainbow Supermarket                |                        |  |  |  |  |
| 4/F | Smart Bookshop                     |                        |  |  |  |  |
| 3/F | Coco Cake Shop Trendy Clothes Shop |                        |  |  |  |  |
| 2/F |                                    |