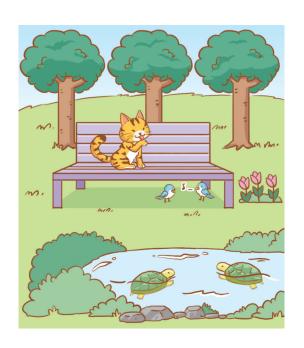

B. Zoe and Bob are drawing pictures in the park. Fill in the blanks with the given words.

behind in in front of near on under

Zoe: The trees are ① \_\_\_\_\_ the bench. The pond is ② \_\_\_\_\_ the bench. The flowers are ③ \_\_\_\_\_ the bench.