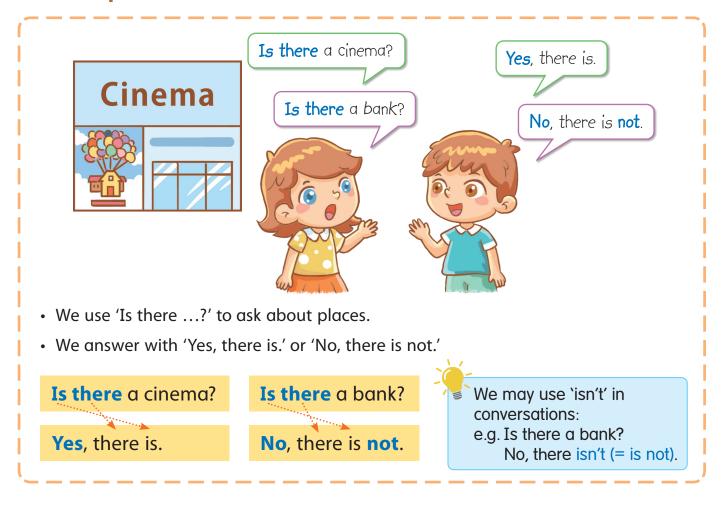

#### Yes / No questions: Is there ...?

A. Ben is asking Ada about the places near her home. Tick  $(\checkmark)$  the correct boxes.

|   |      |                            |               | •               |
|---|------|----------------------------|---------------|-----------------|
| 1 | Ben: | Is there a clinic?         |               | Near Ada's home |
|   | Ada: | Yes, there is. No,         | there is not. | \$5 \$10        |
| 2 | Ben: | Is there a supermarket?    |               |                 |
|   | Ada: | Yes, there is. No,         | there is not. |                 |
| 3 | Ben: | Is there a police station? |               |                 |
|   | Ada: | Yes, there is. No,         | there is not. |                 |
| 4 | Ben: | Is there a park?           |               | m               |
|   | Ada: | Yes, there is. No,         | there is not. |                 |