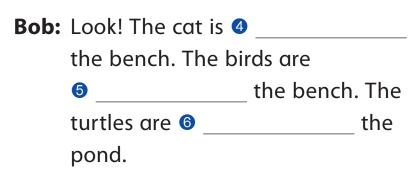

B. Zoe and Bob are drawing pictures in the park. Fill in the blanks with the given words.

behind in in front of near on under

Zoe: The trees are ① \_\_\_\_\_ the bench. The pond is ② \_\_\_\_\_ the bench. The flowers are ③ \_\_\_\_\_ the bench.