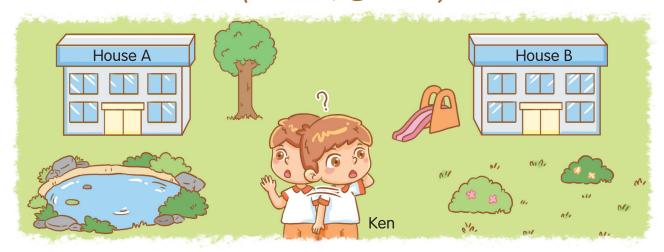

## Quiz 1 (Units 1-2)

A. Ken is visiting Fanny. He is looking for Fanny's house. Fill in the blanks. Circle the correct words. (22 marks, @2 marks)

Fanny is in ( House A / House B ).