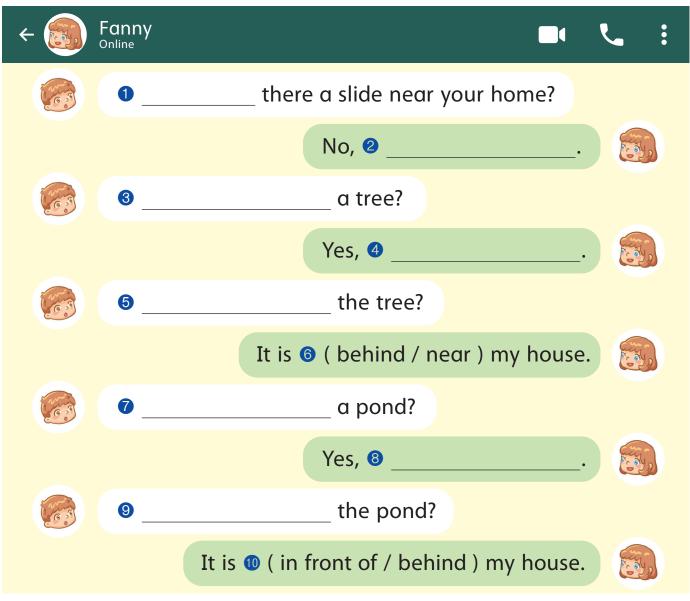

# E. Ada is asking Ben about his picture. Fill in the blanks with 'where' and the given words.

behind in front of near

**Ada:** Where is the rabbit?

**Ben:** It is • \_\_\_\_\_ the monkey.

Ada: 2 \_\_\_\_\_ is the tiger?

**Ben:** It is **3** \_\_\_\_\_ the monkey.

**Ada:** 4 \_\_\_\_\_ the lion?

**Ben:** It is **6** \_\_\_\_\_\_ the tiger.