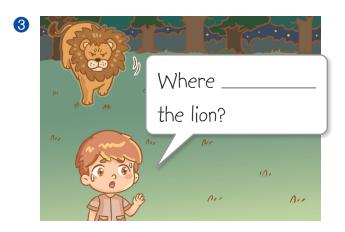

| Yes, there is. No,         | there is not. |                 |
| 3 | Ben: | Is there a police station? |               |                 |
|   | Ada: | Yes, there is. No,         | there is not. |                 |
| 4 | Ben: | Is there a park?           |               | m               |
|   | Ada: | Yes, there is. No,         | there is not. |                 |

# E. Ada is asking Ben about his picture. Fill in the blanks with 'where' and the given words.

behind in front of near

**Ada:** Where is the rabbit?

**Ben:** It is • \_\_\_\_\_ the monkey.

Ada: 2 \_\_\_\_\_ is the tiger?

**Ben:** It is **3** \_\_\_\_\_ the monkey.

**Ada:** 4 \_\_\_\_\_ the lion?

**Ben:** It is **6** \_\_\_\_\_\_ the tiger.



#### **Work it out!**

F. Ada is reading a comic. Fill in the blanks.













## Quiz 1 (Units 1-2)

A. Ken is visiting Fanny. He is looking for Fanny's house. Fill in the blanks. Circle the correct words. (22 marks, @2 marks)





Fanny is in ( House A / House B ).



### **1** Prepositions

A. Zoe is talking about Kelly Shopping Centre. Fill in the blanks with the given words.

in near on

| K   | Kelly Shopping Centre              |                        |  |  |  |  |
|-----|------------------------------------|------------------------|--|--|--|--|
| 5/F | Rainbow Supermarket                |                        |  |  |  |  |
| 4/F | Smart Bookshop                     |                        |  |  |  |  |
| 3/F | Coco Cake Shop Trendy Clothes Shop |                        |  |  |  |  |
| 2/F |                                    |